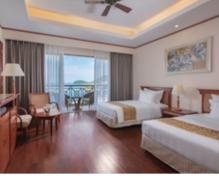

### **ACCOMMODATION**

|                      | HOTEL  |                      |                                |                            |                      |                            |        |                          |                             |                       | VILLAS                                 |                                       |
|----------------------|--------|----------------------|--------------------------------|----------------------------|----------------------|----------------------------|--------|--------------------------|-----------------------------|-----------------------|----------------------------------------|---------------------------------------|
| Room type            | Deluxe | Deluxe<br>Ocean View | Deluxe<br>Junior Suite<br>Hill | Deluxe Suite<br>Ocean View | Grand Deluxe<br>Hill | Grand Deluxe<br>Ocean View |        | Grand<br>Junior<br>Suite | Grand<br>Privilege<br>Suite | Presidential<br>Suite | 3-Bedroom Villa<br>Ocean View          | Tropicana Villa<br>3 BR - Beach Front |
| Area (m2)            | 32     | 32                   | 52   81                        | 52   73                    | 42                   | 42                         | 73     | 42   78                  | 126                         | 251                   | 370                                    | 370                                   |
| Quantity             | 176    | 69                   | 7                              | 6                          | 80                   | 114                        | 10     | 11                       | 2                           | 1                     | 42                                     | 15                                    |
| CONFERENCE           |        |                      |                                |                            |                      |                            |        |                          |                             |                       |                                        |                                       |
| Capacity<br>(people) |        | <b>1</b>             | -                              |                            |                      |                            |        | 40,00,00                 | E<br>E                      |                       | ###################################### |                                       |
| Room type            |        | Area (m2)            | Length x                       | Width x Heigl              | ht Theati            | re Cla                     | ssroom | U-shape                  | e C                         | Conference            | Banquet                                | Cocktail                              |
| Grand Ballroom       |        | 600                  | 20                             | x 33 x 6,5                 | 600                  |                            | 320    | 375                      |                             | 375                   | 375                                    | 375                                   |
| Ballroom 1           |        | 400                  | 20                             | x 20 x 6,5                 | 300                  |                            | 50     | 70                       |                             | 70                    | 170                                    | 200                                   |
| Ballroom 2           |        | 200                  | 20                             | x 13 x 6,5                 | 200                  |                            | 42     | 50                       |                             | 50                    | 120                                    | 100                                   |
| Ruby & Diamond       |        | 150                  | 15 :                           | x 14,3 x 3,1               | 100                  |                            | 24     | 20                       |                             | 20                    | 50                                     | 70                                    |
| Pearl                |        | 125                  | 15 >                           | (14,3 × 2,8                | 100                  |                            | 26     | 24                       |                             | 24                    | 20                                     | 70                                    |
| Boardroom 1,2,3      |        | 70                   | 7:                             | x 10 x 2,8                 | 36                   |                            | 14     | 16                       |                             | 16                    | 20                                     | 20                                    |
| Boardroom 4          |        | 90                   | 9,5                            | x 9,5 x 2,8                | 48                   |                            | 16     | 18                       |                             | 18                    | 30                                     | 20                                    |
| JACKAINE DESTALIE    | –      | ST                   | 41/07/4 61                     |                            |                      | \ <i>a</i> 11.4            |        |                          |                             |                       | 014050 040                             |                                       |

À la carte

Room amenities

- Safety Box
- · Large Smart TV
- · 24-hour room service
- · High-speed wireless network
- · King size bed
- Shower and separate bathtub
- Working desk
- Minibar
- · Complimentary drinks
- · Yukata, beach flip flops, bathrobe, indoor slippers