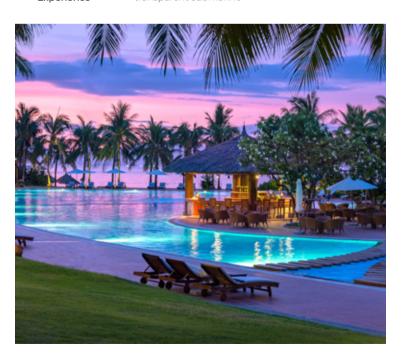

In the midst of unlimited dynamic experiences at the region's leading resort and entertainment complex in Hon Tre Island, Vinpearl Resort Nha Trang is a gentle sound, a peaceful haven for those who love to relax and take care of health, a place to restore energy for vibrant souls who love entertainment and discovery. It is also a place to mark milestones of happiness and success, such as a dream wedding or a classy meeting.

### OVERVIEW:

| Total area             | 272.000 m²                                                                 |
|------------------------|----------------------------------------------------------------------------|
| Accommodation          | 647 rooms                                                                  |
| Exquisite cuisine      | 08 restaurants & bars                                                      |
| Meeting                | 09 banquet halls & meeting rooms                                           |
| Pool                   | 01 main 5,000 m2 swimming pool,<br>01 VIP 650 m2 swimming pool             |
| Other facilities       | Akoya Spa, Fitness Center, Kids Club, Tennis court                         |
| Must-try<br>Experience | Vinpearl Submarine Nha Trang - World's first 360°<br>transparent submarine |