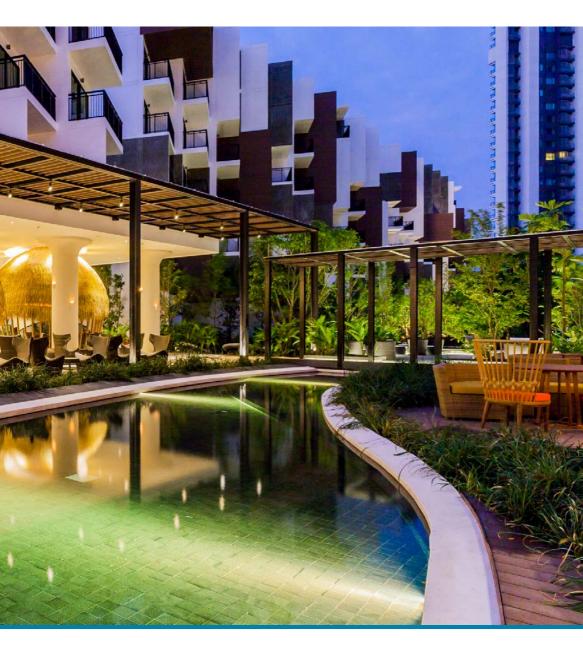

### CHILLING

The resort offers a comprehensive range of facilities including the lagoon-shaped swimming pool complete with Jacuzzis and a pool bar. Children can enjoy a water play area with their own Kids' Club in the hobbit-themed while adults can pamper themselves in Cense by SPA Cenvaree with 12 treatment rooms for singles and couples. There is also a fitness centre if you want to keep in shape and a tour information desk is also available to help you arrange excursions and activities in Pattaya.

## DINING

Dining options include **Mix Bistro**, an all-day dining venue serving varied buffet-style breakfasts, and an international and Thai à la carte menu for lunch and you can eat outdoors or inside with air-conditioning for dinner. The swim-up pool bar, **Reflections** is ideal for sipping a favourite drink, and **in-room dining** is available throughout the day.