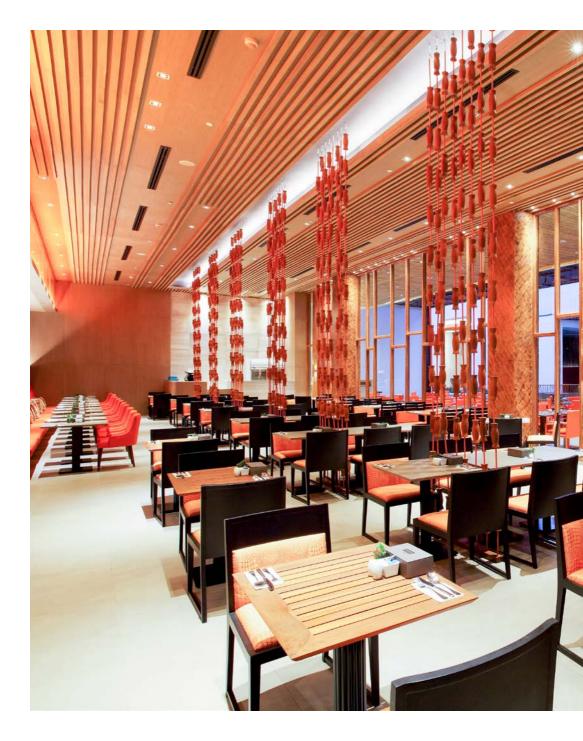

## DINING

Dining options include **Mix Bistro**, an all-day dining venue serving varied buffet-style breakfasts, and an international and Thai à la carte menu for lunch and you can eat outdoors or inside with air-conditioning for dinner. The swim-up pool bar, **Reflections** is ideal for sipping a favourite drink, and **in-room dining** is available throughout the day.