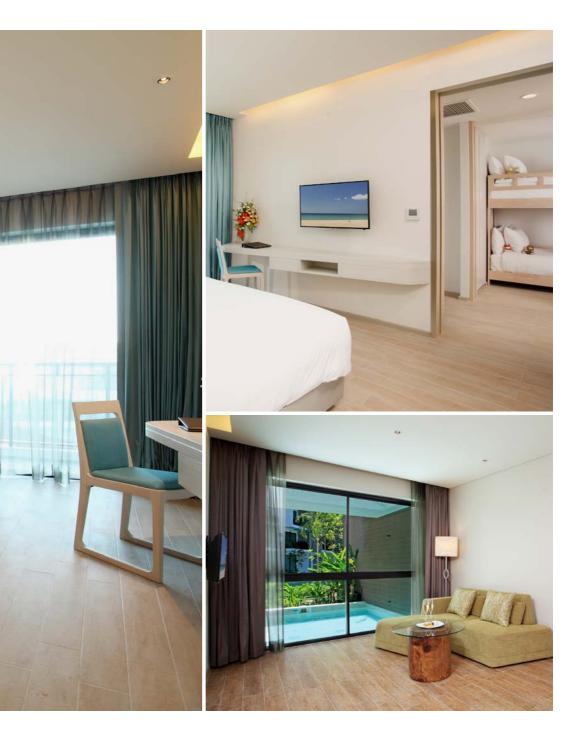

#### LIVING

The resort features 282 rooms and suites that blend a fresh and modern design with clean lines and soothing colours, creates a welcoming and relaxed feeling complemented with a large selection of bed types, making it perfect for individual travellers, small families or groups. The spacious 69-square-metre Centra Suites can accommodate up to three people while bunk beds are available in Family Residence rooms. Suite Life Private Pool provides spacious living space with your own lounging area and pool. Interconnecting rooms are available in every room category. Each guestroom comes with all the expected amenities as well as complimentary wireless internet access.