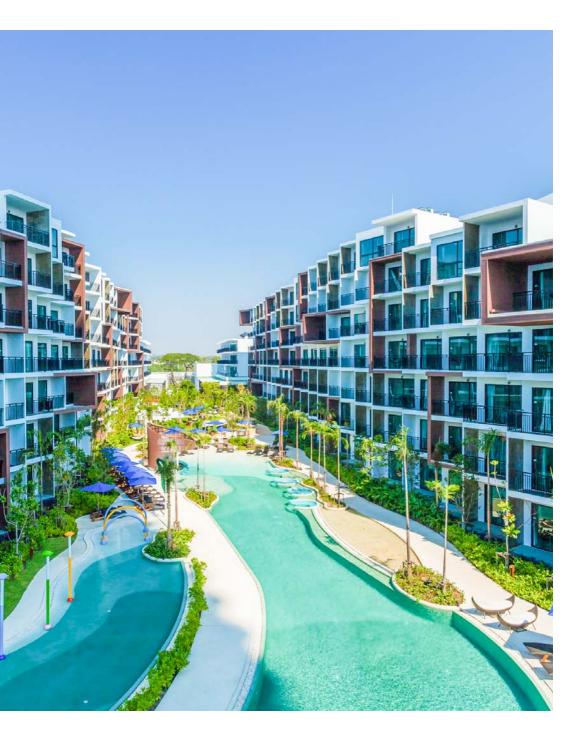

### CHILLING

The resort offers a comprehensive range of facilities including the lagoon-shaped swimming pool complete with Jacuzzis and a pool bar. Children can enjoy a water play area with their own Kids' Club in the hobbit-themed while adults can pamper themselves in Cense by SPA Cenvaree with 12 treatment rooms for singles and couples. There is also a fitness centre if you want to keep in shape and a tour information desk is also available to help you arrange excursions and activities in Pattaya.