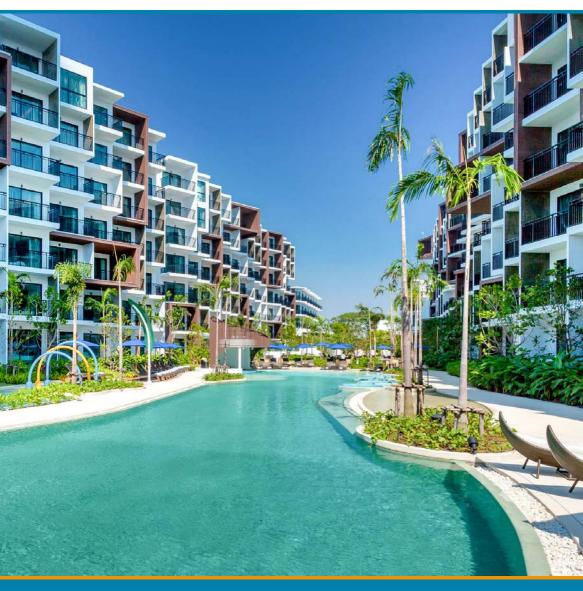

### CHILLING

The resort offers a comprehensive range of facilities including the lagoon-shaped swimming pool complete with Jacuzzis and a pool bar. Children can enjoy a water play area with their own Kids' Club in the hobbit-themed while adults can pamper themselves in Cense by SPA Cenvaree with 12 treatment rooms for singles and couples. There is also a fitness centre if you want to keep in shape and a tour information desk is also available to help you arrange excursions and activities in Pattaya.