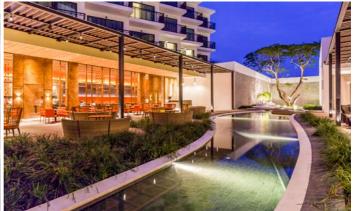

# CENTRA BY CENTARA MARIS RESORT JOMTIEN

Centra by Centara Maris Resort Jomtien is a new uniquely designed resort located on Jomtien, the most popular beach in Pattaya. The stylish environment with a modern ambience designed to blend with natural and colourful architectural elements. The resort serves you with all the facilities and comfort. Wireless internet access is provided with our compliments throughout the resort.

### CHILLING

The resort offers a comprehensive range of facilities including the lagoon-shaped swimming pool complete with Jacuzzis and a pool bar. Children can enjoy a water play area with their own Kids' Club in the hobbit-themed while adults can pamper themselves in Cense by SPA Cenvaree with 12 treatment rooms for singles and couples. There is also a fitness centre if you want to keep in shape and a tour information desk is also available to help you arrange excursions and activities in Pattaya.