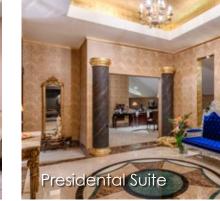

Alva Donna Exclusive Hotel was established with its original architecture in Belek – Boğazkent neighbourhood surrounded by natural beauties of the Mediterranean on an area of 64.000 m² on golden beaches of the Mediterranean; and it is 40 km away from Antalya International Airport and 50 km from Antalya city centre.

Ensuring peace and happiness in addition to maximum satisfaction for its guests, Alva Donna Hotel converts luxury to personal service.

|          | Width   | Length  | Height | Area m²            | Theatre | Class | Cocktail | Banquet | U-Shape |
|----------|---------|---------|--------|--------------------|---------|-------|----------|---------|---------|
| TURKA    | 16,20 m | 27,28 m | 3,6 m  | 442 m <sup>2</sup> | 500     | 350   | 400      | 300     | 150     |
| TURKA 1  | 8,70 m  | 16,20 m | 3,6 m  | 145 m <sup>2</sup> | 150     | 90    | 120      | 60      | 50      |
| TURKA 2  | 9,56 m  | 16,20 m | 3,6 m  | 155 m²             | 160     | 90    | 130      | 60      | 50      |
| TURKA 3  | 8,76 m  | 16,20 m | 3,6 m  | 142 m²             | 150     | 90    | 120      | 60      | 50      |
| TURKA 4  | 5,80 m  | 10 m    | 2,8 m  | 58 m²              | 45      | 30    | 35       | 36      | 20      |
| GOLFERS  | 7,90 m  | 14,70 m | 2,8 m  | 116 m²             | 120     | 70    | 90       | 50      | 40      |
| FESTİVAL | 8,10 m  | 20 m    | 2,8 m  | 162 m²             | 150     | 90    | 130      | 70      | 50      |
| CINEMA   |         |         |        |                    | 54 pax  |       |          |         |         |