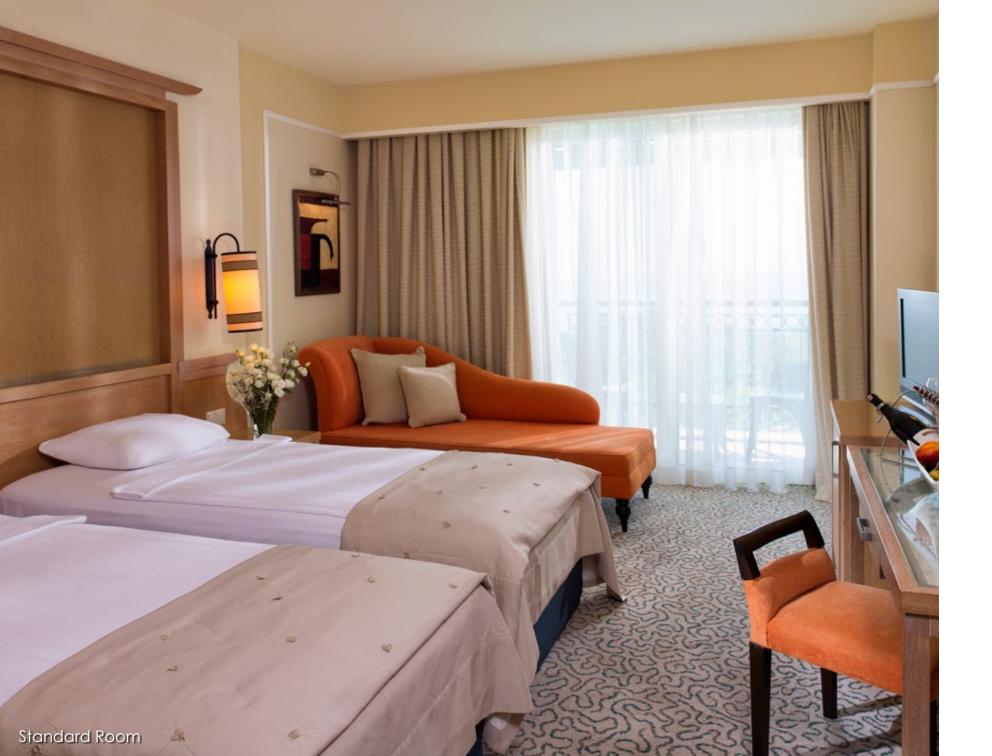

Ensuring peace and happiness in addition to maximum satisfaction for its guests, Alva Donna Hotel converts luxury to personal service.

|          | Width   | Length  | Height | Area m²            | Theatre | Class | Cocktail | Banquet | U-Shape |
|----------|---------|---------|--------|--------------------|---------|-------|----------|---------|---------|
| TURKA    | 16,20 m | 27,28 m | 3,6 m  | 442 m <sup>2</sup> | 500     | 350   | 400      | 300     | 150     |
| TURKA 1  | 8,70 m  | 16,20 m | 3,6 m  | 145 m <sup>2</sup> | 150     | 90    | 120      | 60      | 50      |
| TURKA 2  | 9,56 m  | 16,20 m | 3,6 m  | 155 m²             | 160     | 90    | 130      | 60      | 50      |
| TURKA 3  | 8,76 m  | 16,20 m | 3,6 m  | 142 m²             | 150     | 90    | 120      | 60      | 50      |
| TURKA 4  | 5,80 m  | 10 m    | 2,8 m  | 58 m²              | 45      | 30    | 35       | 36      | 20      |
| GOLFERS  | 7,90 m  | 14,70 m | 2,8 m  | 116 m²             | 120     | 70    | 90       | 50      | 40      |
| FESTİVAL | 8,10 m  | 20 m    | 2,8 m  | 162 m²             | 150     | 90    | 130      | 70      | 50      |
| CINEMA   |         |         |        |                    | 54 pax  |       |          |         |         |