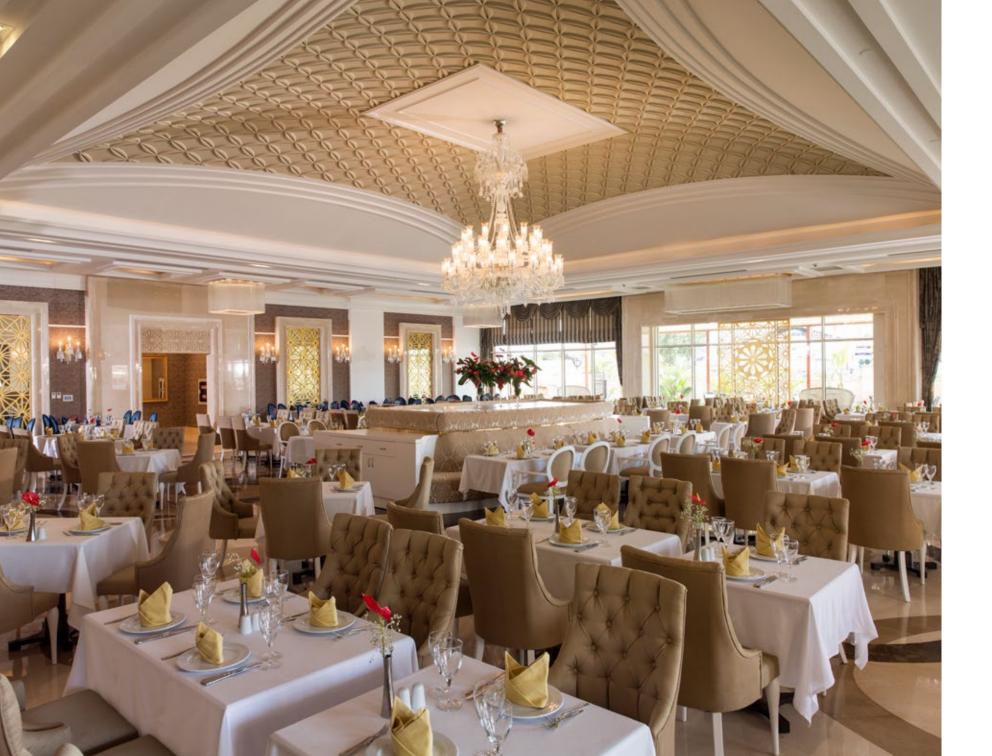

Ensuring peace and happiness in addition to maximum satisfaction for its guests, Alva Donna Hotel converts luxury to personal service.

|          | Width   | Length  | Height | Area m²            | Theatre | Class | Cocktail | Banquet | U-Shape |
|----------|---------|---------|--------|--------------------|---------|-------|----------|---------|---------|
| TURKA    | 16,20 m | 27,28 m | 3,6 m  | 442 m <sup>2</sup> | 500     | 350   | 400      | 300     | 150     |
| TURKA 1  | 8,70 m  | 16,20 m | 3,6 m  | 145 m <sup>2</sup> | 150     | 90    | 120      | 60      | 50      |
| TURKA 2  | 9,56 m  | 16,20 m | 3,6 m  | 155 m²             | 160     | 90    | 130      | 60      | 50      |
| TURKA 3  | 8,76 m  | 16,20 m | 3,6 m  | 142 m²             | 150     | 90    | 120      | 60      | 50      |
| TURKA 4  | 5,80 m  | 10 m    | 2,8 m  | 58 m²              | 45      | 30    | 35       | 36      | 20      |
| GOLFERS  | 7,90 m  | 14,70 m | 2,8 m  | 116 m²             | 120     | 70    | 90       | 50      | 40      |
| FESTİVAL | 8,10 m  | 20 m    | 2,8 m  | 162 m²             | 150     | 90    | 130      | 70      | 50      |
| CINEMA   |         |         |        |                    | 54 pax  |       |          |         |         |