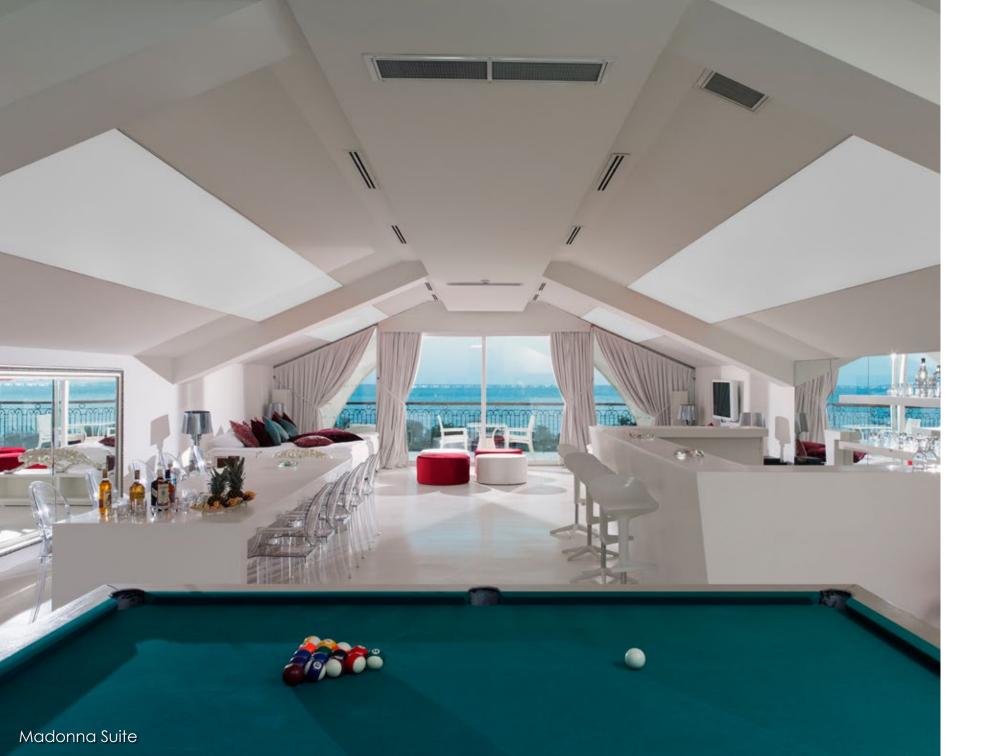

Located at a point where the gorgeous Taurus mountains and pine forests meet the blue waters of the mediterranean at the west of Antalya, Alva Donna World Palace is at distance of 55 km to Antalya city center, 65 km to the airport and only 6 km to Kemer which is famous for its vivid night life.