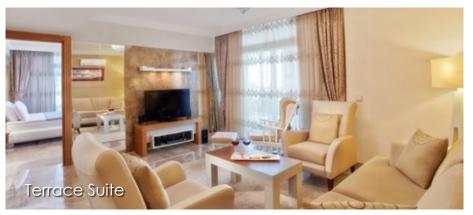

Alva Donna Exclusive Hotel was established with its original architecture in Belek – Boğazkent neighbourhood surrounded by natural beauties of the Mediterranean on an area of 64.000 m² on golden beaches of the Mediterranean; and it is 40 km away from Antalya International Airport and 50 km from Antalya city centre.

Ensuring peace and happiness in addition to maximum satisfaction for its guests, Alva Donna Hotel converts luxury to personal service.

|          | Width   | Length  | Height | Area m²            | Theatre | Class | Cocktail | Banquet | U-Shape |
|----------|---------|---------|--------|--------------------|---------|-------|----------|---------|---------|
| TURKA    | 16,20 m | 27,28 m | 3,6 m  | 442 m <sup>2</sup> | 500     | 350   | 400      | 300     | 150     |
| TURKA 1  | 8,70 m  | 16,20 m | 3,6 m  | 145 m <sup>2</sup> | 150     | 90    | 120      | 60      | 50      |
| TURKA 2  | 9,56 m  | 16,20 m | 3,6 m  | 155 m²             | 160     | 90    | 130      | 60      | 50      |
| TURKA 3  | 8,76 m  | 16,20 m | 3,6 m  | 142 m²             | 150     | 90    | 120      | 60      | 50      |
| TURKA 4  | 5,80 m  | 10 m    | 2,8 m  | 58 m²              | 45      | 30    | 35       | 36      | 20      |
| GOLFERS  | 7,90 m  | 14,70 m | 2,8 m  | 116 m²             | 120     | 70    | 90       | 50      | 40      |
| FESTİVAL | 8,10 m  | 20 m    | 2,8 m  | 162 m²             | 150     | 90    | 130      | 70      | 50      |
| CINEMA   |         |         |        |                    | 54 pax  |       |          |         |         |