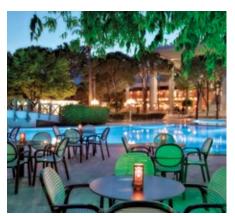

Alva Donna Exclusive Hotel was established with its original architecture in Belek – Boğazkent neighbourhood surrounded by natural beauties of the Mediterranean on an area of 64.000 m² on golden beaches of the Mediterranean; and it is 40 km away from Antalya International Airport and 50 km from Antalya city centre.

Ensuring peace and happiness in addition to maximum satisfaction for its guests, Alva Donna Hotel converts luxury to personal service.

|          | Width   | Length  | Height | Area m²            | Theatre | Class | Cocktail | Banquet | U-Shape |
|----------|---------|---------|--------|--------------------|---------|-------|----------|---------|---------|
| TURKA    | 16,20 m | 27,28 m | 3,6 m  | 442 m <sup>2</sup> | 500     | 350   | 400      | 300     | 150     |
| TURKA 1  | 8,70 m  | 16,20 m | 3,6 m  | 145 m <sup>2</sup> | 150     | 90    | 120      | 60      | 50      |
| TURKA 2  | 9,56 m  | 16,20 m | 3,6 m  | 155 m²             | 160     | 90    | 130      | 60      | 50      |
| TURKA 3  | 8,76 m  | 16,20 m | 3,6 m  | 142 m²             | 150     | 90    | 120      | 60      | 50      |
| TURKA 4  | 5,80 m  | 10 m    | 2,8 m  | 58 m²              | 45      | 30    | 35       | 36      | 20      |
| GOLFERS  | 7,90 m  | 14,70 m | 2,8 m  | 116 m²             | 120     | 70    | 90       | 50      | 40      |
| FESTİVAL | 8,10 m  | 20 m    | 2,8 m  | 162 m²             | 150     | 90    | 130      | 70      | 50      |
| CINEMA   |         |         |        |                    | 54 pax  |       |          |         |         |