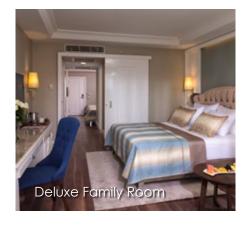

Ensuring peace and happiness in addition to maximum satisfaction for its guests, Alva Donna Hotel converts luxury to personal service.

|          | Width   | Length  | Height | Area m²            | Theatre | Class | Cocktail | Banquet | U-Shape |
|----------|---------|---------|--------|--------------------|---------|-------|----------|---------|---------|
| TURKA    | 16,20 m | 27,28 m | 3,6 m  | 442 m <sup>2</sup> | 500     | 350   | 400      | 300     | 150     |
| TURKA 1  | 8,70 m  | 16,20 m | 3,6 m  | 145 m <sup>2</sup> | 150     | 90    | 120      | 60      | 50      |
| TURKA 2  | 9,56 m  | 16,20 m | 3,6 m  | 155 m²             | 160     | 90    | 130      | 60      | 50      |
| TURKA 3  | 8,76 m  | 16,20 m | 3,6 m  | 142 m²             | 150     | 90    | 120      | 60      | 50      |
| TURKA 4  | 5,80 m  | 10 m    | 2,8 m  | 58 m²              | 45      | 30    | 35       | 36      | 20      |
| GOLFERS  | 7,90 m  | 14,70 m | 2,8 m  | 116 m²             | 120     | 70    | 90       | 50      | 40      |
| FESTİVAL | 8,10 m  | 20 m    | 2,8 m  | 162 m²             | 150     | 90    | 130      | 70      | 50      |
| CINEMA   |         |         |        |                    | 54 pax  |       |          |         |         |