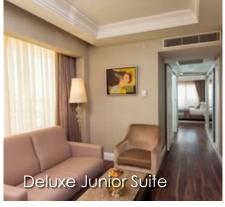

Alva Donna Exclusive Hotel was established with its original architecture in Belek – Boğazkent neighbourhood surrounded by natural beauties of the Mediterranean on an area of 64.000 m² on golden beaches of the Mediterranean; and it is 40 km away from Antalya International Airport and 50 km from Antalya city centre.

Ensuring peace and happiness in addition to maximum satisfaction for its guests, Alva Donna Hotel converts luxury to personal service.

|          | Width   | Length  | Height | Area m²            | Theatre | Class | Cocktail | Banquet | U-Shape |
|----------|---------|---------|--------|--------------------|---------|-------|----------|---------|---------|
| TURKA    | 16,20 m | 27,28 m | 3,6 m  | 442 m <sup>2</sup> | 500     | 350   | 400      | 300     | 150     |
| TURKA 1  | 8,70 m  | 16,20 m | 3,6 m  | 145 m <sup>2</sup> | 150     | 90    | 120      | 60      | 50      |
| TURKA 2  | 9,56 m  | 16,20 m | 3,6 m  | 155 m²             | 160     | 90    | 130      | 60      | 50      |
| TURKA 3  | 8,76 m  | 16,20 m | 3,6 m  | 142 m²             | 150     | 90    | 120      | 60      | 50      |
| TURKA 4  | 5,80 m  | 10 m    | 2,8 m  | 58 m²              | 45      | 30    | 35       | 36      | 20      |
| GOLFERS  | 7,90 m  | 14,70 m | 2,8 m  | 116 m²             | 120     | 70    | 90       | 50      | 40      |
| FESTİVAL | 8,10 m  | 20 m    | 2,8 m  | 162 m²             | 150     | 90    | 130      | 70      | 50      |
| CINEMA   |         |         |        |                    | 54 pax  |       |          |         |         |