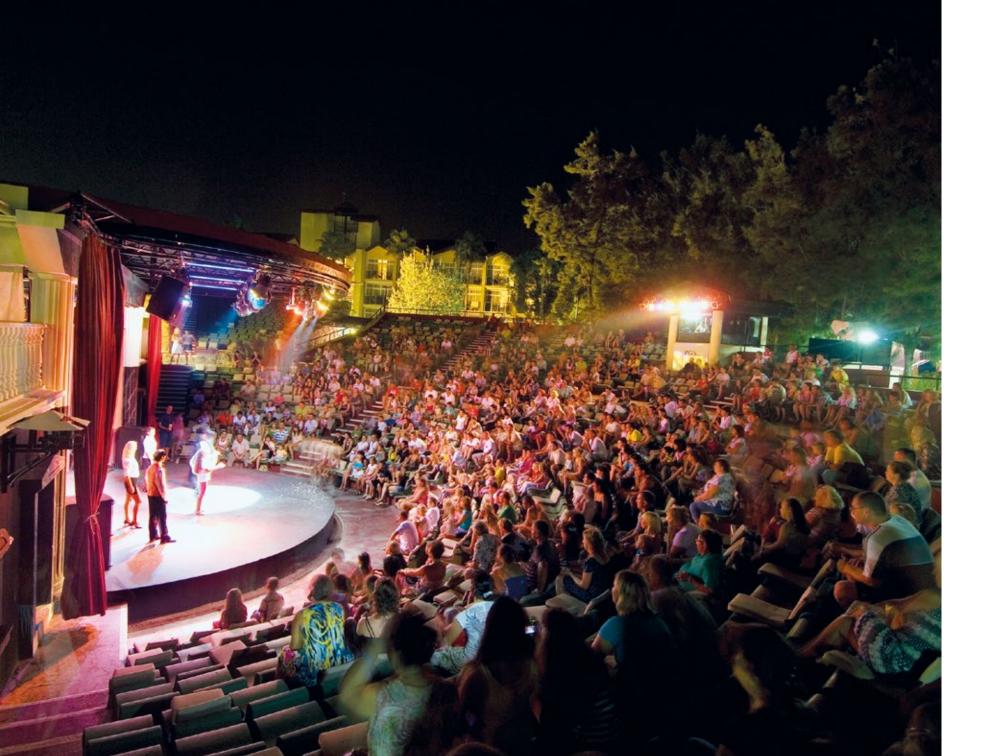

Alva Donna Exclusive Hotel was established with its original architecture in Belek – Boğazkent neighbourhood surrounded by natural beauties of the Mediterranean on an area of 64.000 m² on golden beaches of the Mediterranean; and it is 40 km away from Antalya International Airport and 50 km from Antalya city centre.