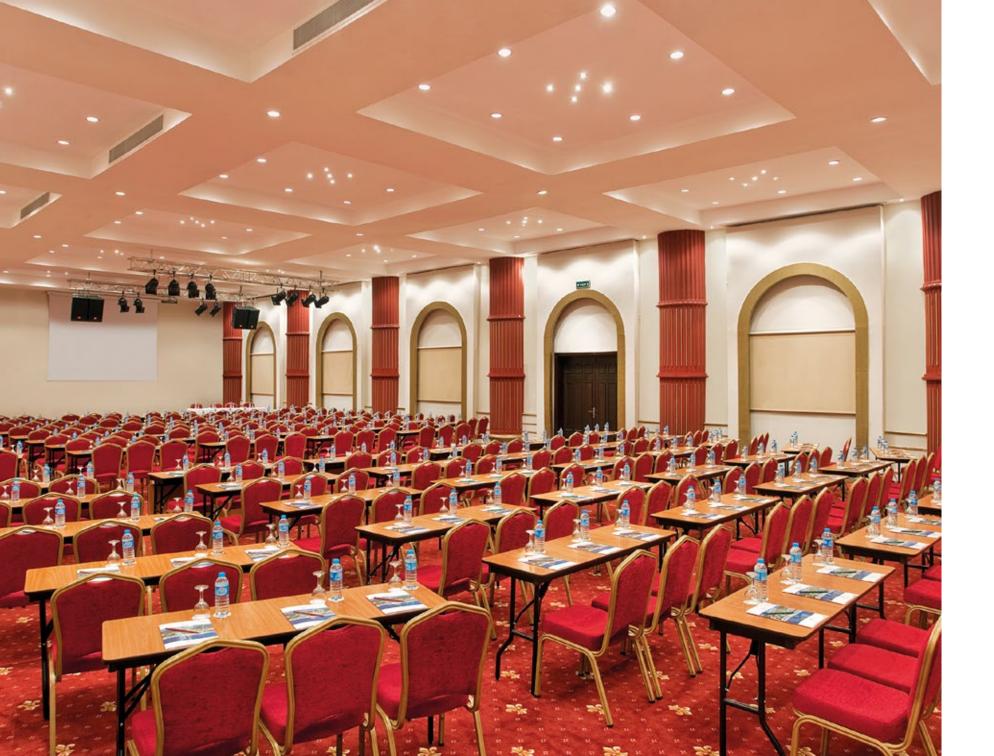

Ensuring peace and happiness in addition to maximum satisfaction for its guests, Alva Donna Hotel converts luxury to personal service.

|          | Width   | Length  | Height | Area m²            | Theatre | Class | Cocktail | Banquet | U-Shape |
|----------|---------|---------|--------|--------------------|---------|-------|----------|---------|---------|
| TURKA    | 16,20 m | 27,28 m | 3,6 m  | 442 m <sup>2</sup> | 500     | 350   | 400      | 300     | 150     |
| TURKA 1  | 8,70 m  | 16,20 m | 3,6 m  | 145 m <sup>2</sup> | 150     | 90    | 120      | 60      | 50      |
| TURKA 2  | 9,56 m  | 16,20 m | 3,6 m  | 155 m²             | 160     | 90    | 130      | 60      | 50      |
| TURKA 3  | 8,76 m  | 16,20 m | 3,6 m  | 142 m²             | 150     | 90    | 120      | 60      | 50      |
| TURKA 4  | 5,80 m  | 10 m    | 2,8 m  | 58 m²              | 45      | 30    | 35       | 36      | 20      |
| GOLFERS  | 7,90 m  | 14,70 m | 2,8 m  | 116 m²             | 120     | 70    | 90       | 50      | 40      |
| FESTİVAL | 8,10 m  | 20 m    | 2,8 m  | 162 m²             | 150     | 90    | 130      | 70      | 50      |
| CINEMA   |         |         |        |                    | 54 pax  |       |          |         |         |