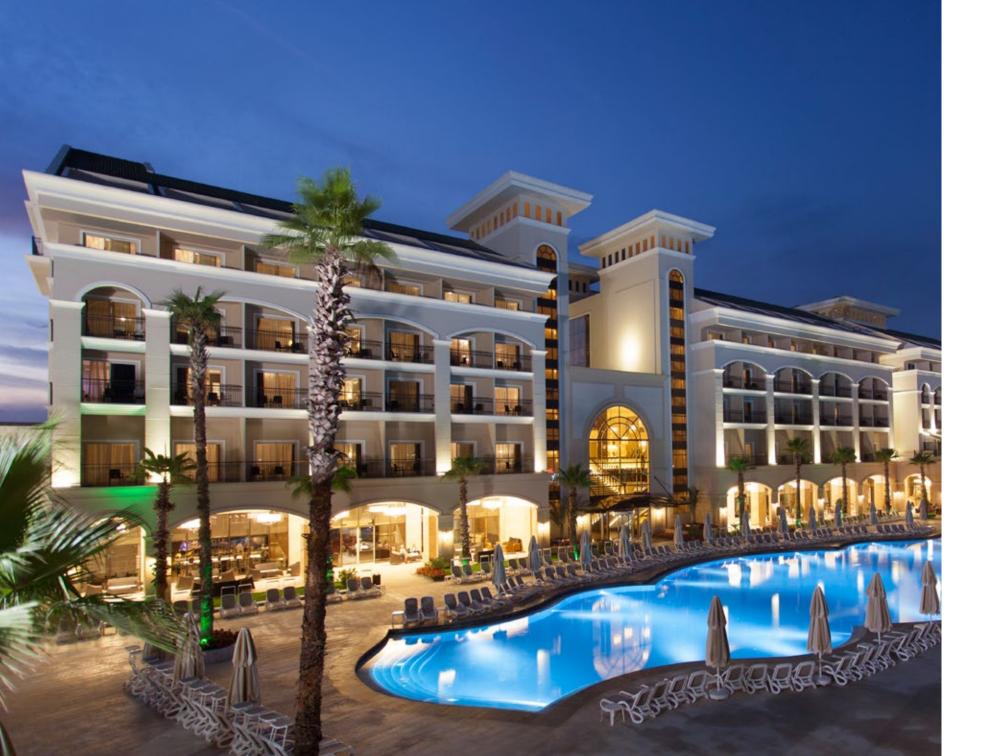

Alva Donna Exclusive Hotel was established with its original architecture in Belek – Boğazkent neighbourhood surrounded by natural beauties of the Mediterranean on an area of 64.000 m² on golden beaches of the Mediterranean; and it is 40 km away from Antalya International Airport and 50 km from Antalya city centre.

Ensuring peace and happiness in addition to maximum satisfaction for its guests, Alva Donna Hotel converts luxury to personal service.

|          | Width   | Length  | Height | Area m²            | Theatre | Class | Cocktail | Banquet | U-Shape |
|----------|---------|---------|--------|--------------------|---------|-------|----------|---------|---------|
| TURKA    | 16,20 m | 27,28 m | 3,6 m  | 442 m <sup>2</sup> | 500     | 350   | 400      | 300     | 150     |
| TURKA 1  | 8,70 m  | 16,20 m | 3,6 m  | 145 m <sup>2</sup> | 150     | 90    | 120      | 60      | 50      |
| TURKA 2  | 9,56 m  | 16,20 m | 3,6 m  | 155 m²             | 160     | 90    | 130      | 60      | 50      |
| TURKA 3  | 8,76 m  | 16,20 m | 3,6 m  | 142 m²             | 150     | 90    | 120      | 60      | 50      |
| TURKA 4  | 5,80 m  | 10 m    | 2,8 m  | 58 m²              | 45      | 30    | 35       | 36      | 20      |
| GOLFERS  | 7,90 m  | 14,70 m | 2,8 m  | 116 m²             | 120     | 70    | 90       | 50      | 40      |
| FESTİVAL | 8,10 m  | 20 m    | 2,8 m  | 162 m²             | 150     | 90    | 130      | 70      | 50      |
| CINEMA   |         |         |        |                    | 54 pax  |       |          |         |         |