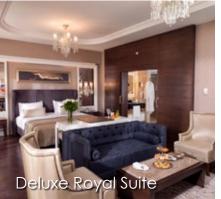

Alva Donna Exclusive Hotel was established with its original architecture in Belek – Boğazkent neighbourhood surrounded by natural beauties of the Mediterranean on an area of 64.000 m² on golden beaches of the Mediterranean; and it is 40 km away from Antalya International Airport and 50 km from Antalya city centre.

Ensuring peace and happiness in addition to maximum satisfaction for its guests, Alva Donna Hotel converts luxury to personal service.

|          | Width   | Length  | Height | Area m²            | Theatre | Class | Cocktail | Banquet | U-Shape |
|----------|---------|---------|--------|--------------------|---------|-------|----------|---------|---------|
| TURKA    | 16,20 m | 27,28 m | 3,6 m  | 442 m <sup>2</sup> | 500     | 350   | 400      | 300     | 150     |
| TURKA 1  | 8,70 m  | 16,20 m | 3,6 m  | 145 m <sup>2</sup> | 150     | 90    | 120      | 60      | 50      |
| TURKA 2  | 9,56 m  | 16,20 m | 3,6 m  | 155 m²             | 160     | 90    | 130      | 60      | 50      |
| TURKA 3  | 8,76 m  | 16,20 m | 3,6 m  | 142 m²             | 150     | 90    | 120      | 60      | 50      |
| TURKA 4  | 5,80 m  | 10 m    | 2,8 m  | 58 m²              | 45      | 30    | 35       | 36      | 20      |
| GOLFERS  | 7,90 m  | 14,70 m | 2,8 m  | 116 m²             | 120     | 70    | 90       | 50      | 40      |
| FESTİVAL | 8,10 m  | 20 m    | 2,8 m  | 162 m²             | 150     | 90    | 130      | 70      | 50      |
| CINEMA   |         |         |        |                    | 54 pax  |       |          |         |         |