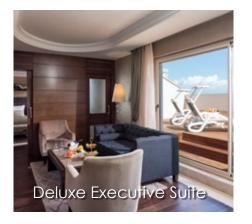

Ensuring peace and happiness in addition to maximum satisfaction for its guests, Alva Donna Hotel converts luxury to personal service.

|          | Width   | Length  | Height | Area m²            | Theatre | Class | Cocktail | Banquet | U-Shape |
|----------|---------|---------|--------|--------------------|---------|-------|----------|---------|---------|
| TURKA    | 16,20 m | 27,28 m | 3,6 m  | 442 m <sup>2</sup> | 500     | 350   | 400      | 300     | 150     |
| TURKA 1  | 8,70 m  | 16,20 m | 3,6 m  | 145 m <sup>2</sup> | 150     | 90    | 120      | 60      | 50      |
| TURKA 2  | 9,56 m  | 16,20 m | 3,6 m  | 155 m²             | 160     | 90    | 130      | 60      | 50      |
| TURKA 3  | 8,76 m  | 16,20 m | 3,6 m  | 142 m²             | 150     | 90    | 120      | 60      | 50      |
| TURKA 4  | 5,80 m  | 10 m    | 2,8 m  | 58 m²              | 45      | 30    | 35       | 36      | 20      |
| GOLFERS  | 7,90 m  | 14,70 m | 2,8 m  | 116 m²             | 120     | 70    | 90       | 50      | 40      |
| FESTİVAL | 8,10 m  | 20 m    | 2,8 m  | 162 m²             | 150     | 90    | 130      | 70      | 50      |
| CINEMA   |         |         |        |                    | 54 pax  |       |          |         |         |