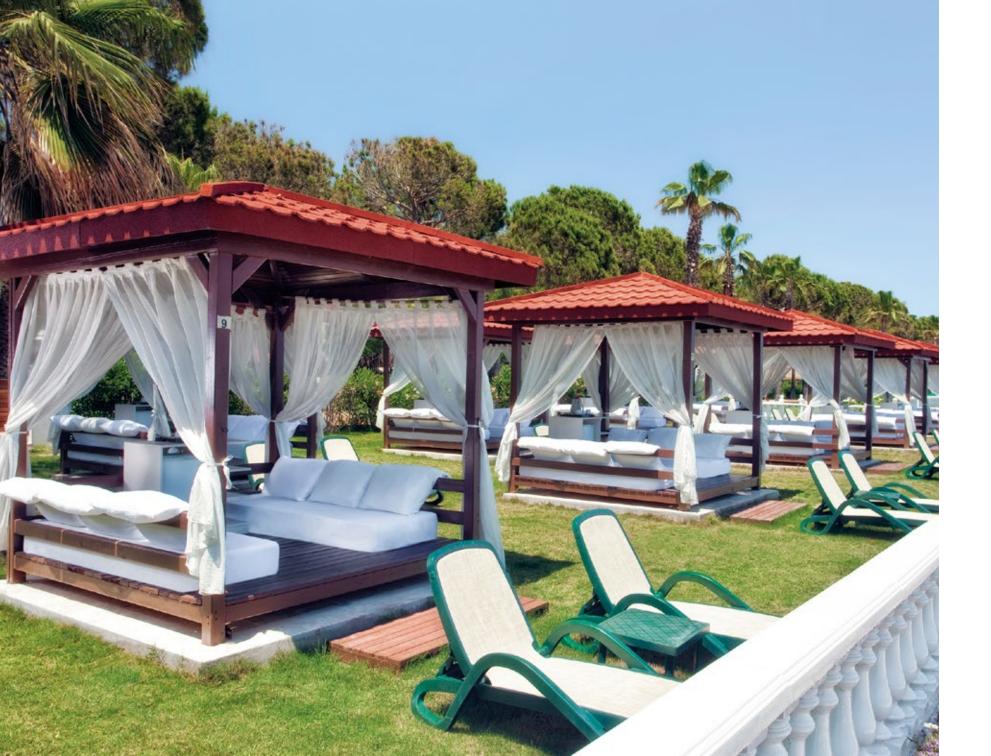

Alva Donna Exclusive Hotel was established with its original architecture in Belek – Boğazkent neighbourhood surrounded by natural beauties of the Mediterranean on an area of 64.000 m² on golden beaches of the Mediterranean; and it is 40 km away from Antalya International Airport and 50 km from Antalya city centre.

Ensuring peace and happiness in addition to maximum satisfaction for its guests, Alva Donna Hotel converts luxury to personal service.

|          | Width   | Length  | Height | Area m²            | Theatre | Class | Cocktail | Banquet | U-Shape |
|----------|---------|---------|--------|--------------------|---------|-------|----------|---------|---------|
| TURKA    | 16,20 m | 27,28 m | 3,6 m  | 442 m <sup>2</sup> | 500     | 350   | 400      | 300     | 150     |
| TURKA 1  | 8,70 m  | 16,20 m | 3,6 m  | 145 m <sup>2</sup> | 150     | 90    | 120      | 60      | 50      |
| TURKA 2  | 9,56 m  | 16,20 m | 3,6 m  | 155 m²             | 160     | 90    | 130      | 60      | 50      |
| TURKA 3  | 8,76 m  | 16,20 m | 3,6 m  | 142 m²             | 150     | 90    | 120      | 60      | 50      |
| TURKA 4  | 5,80 m  | 10 m    | 2,8 m  | 58 m²              | 45      | 30    | 35       | 36      | 20      |
| GOLFERS  | 7,90 m  | 14,70 m | 2,8 m  | 116 m²             | 120     | 70    | 90       | 50      | 40      |
| FESTİVAL | 8,10 m  | 20 m    | 2,8 m  | 162 m²             | 150     | 90    | 130      | 70      | 50      |
| CINEMA   |         |         |        |                    | 54 pax  |       |          |         |         |