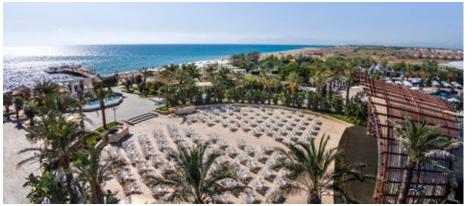

Alva Donna Exclusive Hotel was established with its original architecture in Belek – Boğazkent neighbourhood surrounded by natural beauties of the Mediterranean on an area of 64.000 m² on golden beaches of the Mediterranean; and it is 40 km away from Antalya International Airport and 50 km from Antalya city centre.

Ensuring peace and happiness in addition to maximum satisfaction for its guests, Alva Donna Hotel converts luxury to personal service.

|          | Width   | Length  | Height | Area m²            | Theatre | Class | Cocktail | Banquet | U-Shape |
|----------|---------|---------|--------|--------------------|---------|-------|----------|---------|---------|
| TURKA    | 16,20 m | 27,28 m | 3,6 m  | 442 m <sup>2</sup> | 500     | 350   | 400      | 300     | 150     |
| TURKA 1  | 8,70 m  | 16,20 m | 3,6 m  | 145 m <sup>2</sup> | 150     | 90    | 120      | 60      | 50      |
| TURKA 2  | 9,56 m  | 16,20 m | 3,6 m  | 155 m²             | 160     | 90    | 130      | 60      | 50      |
| TURKA 3  | 8,76 m  | 16,20 m | 3,6 m  | 142 m²             | 150     | 90    | 120      | 60      | 50      |
| TURKA 4  | 5,80 m  | 10 m    | 2,8 m  | 58 m²              | 45      | 30    | 35       | 36      | 20      |
| GOLFERS  | 7,90 m  | 14,70 m | 2,8 m  | 116 m²             | 120     | 70    | 90       | 50      | 40      |
| FESTİVAL | 8,10 m  | 20 m    | 2,8 m  | 162 m²             | 150     | 90    | 130      | 70      | 50      |
| CINEMA   |         |         |        |                    | 54 pax  |       |          |         |         |