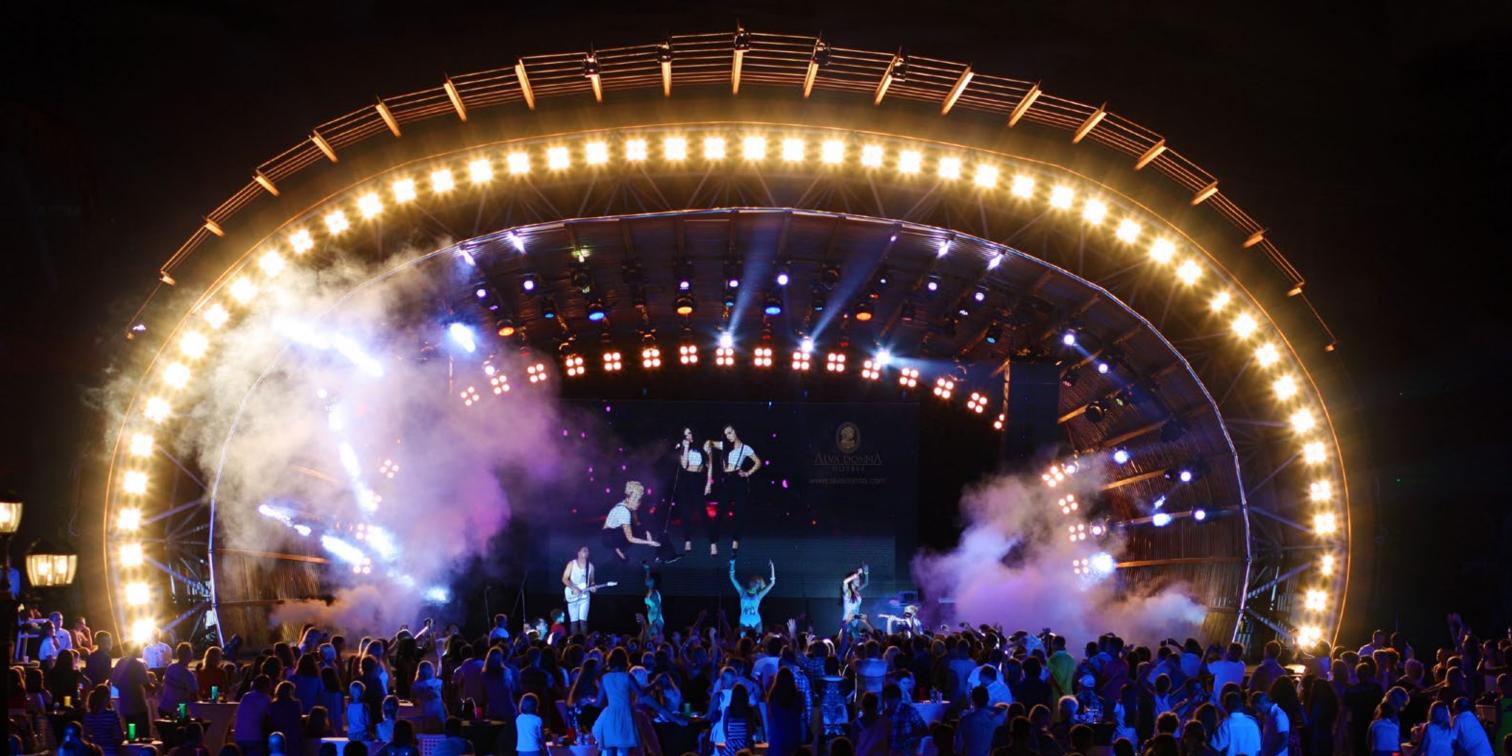

| 150     |
| TURKA 1  | 8,70 m  | 16,20 m | 3,6 m  | 145 m <sup>2</sup> | 150     | 90    | 120      | 60      | 50      |
| TURKA 2  | 9,56 m  | 16,20 m | 3,6 m  | 155 m²             | 160     | 90    | 130      | 60      | 50      |
| TURKA 3  | 8,76 m  | 16,20 m | 3,6 m  | 142 m²             | 150     | 90    | 120      | 60      | 50      |
| TURKA 4  | 5,80 m  | 10 m    | 2,8 m  | 58 m²              | 45      | 30    | 35       | 36      | 20      |
| GOLFERS  | 7,90 m  | 14,70 m | 2,8 m  | 116 m²             | 120     | 70    | 90       | 50      | 40      |
| FESTİVAL | 8,10 m  | 20 m    | 2,8 m  | 162 m²             | 150     | 90    | 130      | 70      | 50      |
| CINEMA   |         |         |        |                    | 54 pax  |       |          |         |         |











Alva Donna Beach Resort Comfort is located between Ancient City of Side and Aspendos Theatre was established on an area of 32.000 m2 with an untold view of the Mediterranean where sun meets the sea. It is 10 km to Side city centre; 20 km to Manavgat city centre; 22 km to Aspendos Ancient Theatre; 63 km to Antalya city centre and 55 km to Antalya International Airport.



































































Located at a point where the gorgeous Taurus mountains and pine forests meet the blue waters of the mediterranean at the west of Antalya, Alva Donna World Palace is at distance of 55 km to Antalya city center, 65 km to the airport and only 6 km to Kemer which is famous for its vivid night life.