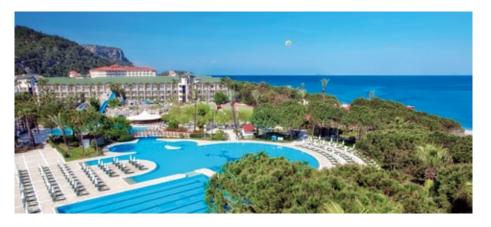

Alva Donna Exclusive Hotel was established with its original architecture in Belek – Boğazkent neighbourhood surrounded by natural beauties of the Mediterranean on an area of 64.000 m² on golden beaches of the Mediterranean; and it is 40 km away from Antalya International Airport and 50 km from Antalya city centre.

Ensuring peace and happiness in addition to maximum satisfaction for its guests, Alva Donna Hotel converts luxury to personal service.

|          | Width   | Length  | Height | Area m²            | Theatre | Class | Cocktail | Banquet | U-Shape |
|----------|---------|---------|--------|--------------------|---------|-------|----------|---------|---------|
| TURKA    | 16,20 m | 27,28 m | 3,6 m  | 442 m <sup>2</sup> | 500     | 350   | 400      | 300     | 150     |
| TURKA 1  | 8,70 m  | 16,20 m | 3,6 m  | 145 m <sup>2</sup> | 150     | 90    | 120      | 60      | 50      |
| TURKA 2  | 9,56 m  | 16,20 m | 3,6 m  | 155 m²             | 160     | 90    | 130      | 60      | 50      |
| TURKA 3  | 8,76 m  | 16,20 m | 3,6 m  | 142 m²             | 150     | 90    | 120      | 60      | 50      |
| TURKA 4  | 5,80 m  | 10 m    | 2,8 m  | 58 m²              | 45      | 30    | 35       | 36      | 20      |
| GOLFERS  | 7,90 m  | 14,70 m | 2,8 m  | 116 m²             | 120     | 70    | 90       | 50      | 40      |
| FESTİVAL | 8,10 m  | 20 m    | 2,8 m  | 162 m²             | 150     | 90    | 130      | 70      | 50      |
| CINEMA   |         |         |        |                    | 54 pax  |       |          |         |         |