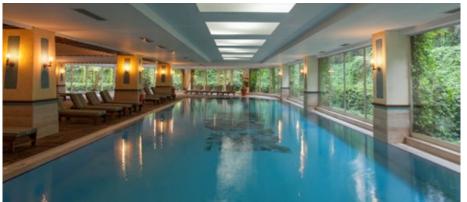

Alva Donna Exclusive Hotel was established with its original architecture in Belek – Boğazkent neighbourhood surrounded by natural beauties of the Mediterranean on an area of 64.000 m² on golden beaches of the Mediterranean; and it is 40 km away from Antalya International Airport and 50 km from Antalya city centre.

Ensuring peace and happiness in addition to maximum satisfaction for its guests, Alva Donna Hotel converts luxury to personal service.

|          | Width   | Length  | Height | Area m²            | Theatre | Class | Cocktail | Banquet | U-Shape |
|----------|---------|---------|--------|--------------------|---------|-------|----------|---------|---------|
| TURKA    | 16,20 m | 27,28 m | 3,6 m  | 442 m <sup>2</sup> | 500     | 350   | 400      | 300     | 150     |
| TURKA 1  | 8,70 m  | 16,20 m | 3,6 m  | 145 m <sup>2</sup> | 150     | 90    | 120      | 60      | 50      |
| TURKA 2  | 9,56 m  | 16,20 m | 3,6 m  | 155 m²             | 160     | 90    | 130      | 60      | 50      |
| TURKA 3  | 8,76 m  | 16,20 m | 3,6 m  | 142 m²             | 150     | 90    | 120      | 60      | 50      |
| TURKA 4  | 5,80 m  | 10 m    | 2,8 m  | 58 m²              | 45      | 30    | 35       | 36      | 20      |
| GOLFERS  | 7,90 m  | 14,70 m | 2,8 m  | 116 m²             | 120     | 70    | 90       | 50      | 40      |
| FESTİVAL | 8,10 m  | 20 m    | 2,8 m  | 162 m²             | 150     | 90    | 130      | 70      | 50      |
| CINEMA   |         |         |        |                    | 54 pax  |       |          |         |         |