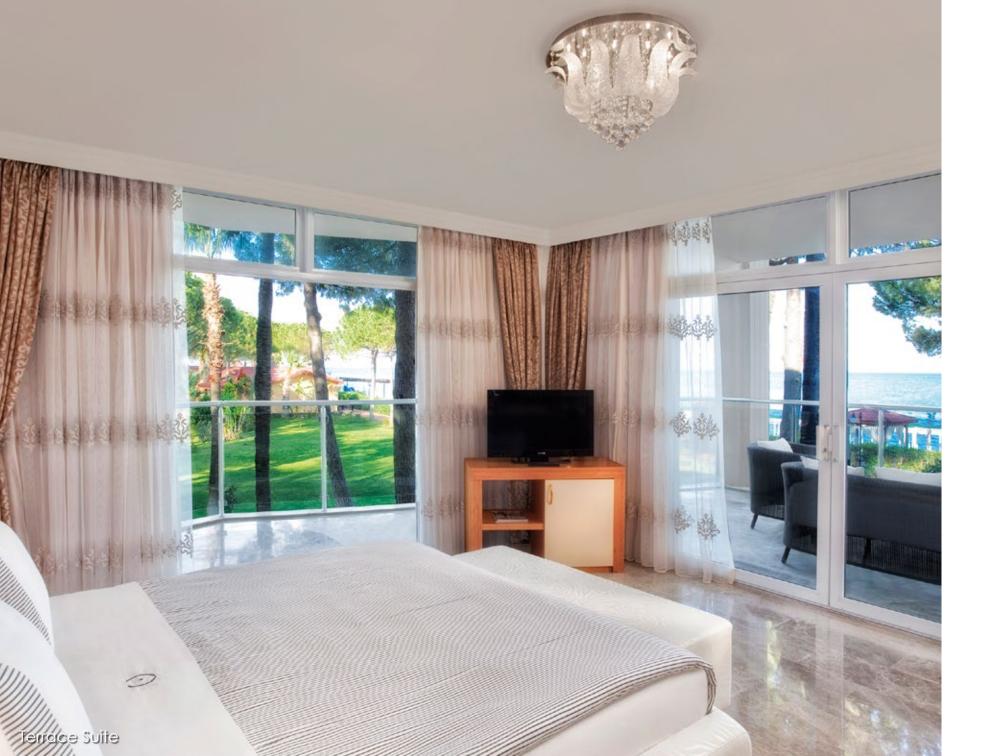

Alva Donna Exclusive Hotel was established with its original architecture in Belek – Boğazkent neighbourhood surrounded by natural beauties of the Mediterranean on an area of 64.000 m² on golden beaches of the Mediterranean; and it is 40 km away from Antalya International Airport and 50 km from Antalya city centre.

Ensuring peace and happiness in addition to maximum satisfaction for its guests, Alva Donna Hotel converts luxury to personal service.

|          | Width   | Length  | Height | Area m²            | Theatre | Class | Cocktail | Banquet | U-Shape |
|----------|---------|---------|--------|--------------------|---------|-------|----------|---------|---------|
| TURKA    | 16,20 m | 27,28 m | 3,6 m  | 442 m <sup>2</sup> | 500     | 350   | 400      | 300     | 150     |
| TURKA 1  | 8,70 m  | 16,20 m | 3,6 m  | 145 m <sup>2</sup> | 150     | 90    | 120      | 60      | 50      |
| TURKA 2  | 9,56 m  | 16,20 m | 3,6 m  | 155 m²             | 160     | 90    | 130      | 60      | 50      |
| TURKA 3  | 8,76 m  | 16,20 m | 3,6 m  | 142 m²             | 150     | 90    | 120      | 60      | 50      |
| TURKA 4  | 5,80 m  | 10 m    | 2,8 m  | 58 m²              | 45      | 30    | 35       | 36      | 20      |
| GOLFERS  | 7,90 m  | 14,70 m | 2,8 m  | 116 m²             | 120     | 70    | 90       | 50      | 40      |
| FESTİVAL | 8,10 m  | 20 m    | 2,8 m  | 162 m²             | 150     | 90    | 130      | 70      | 50      |
| CINEMA   |         |         |        |                    | 54 pax  |       |          |         |         |