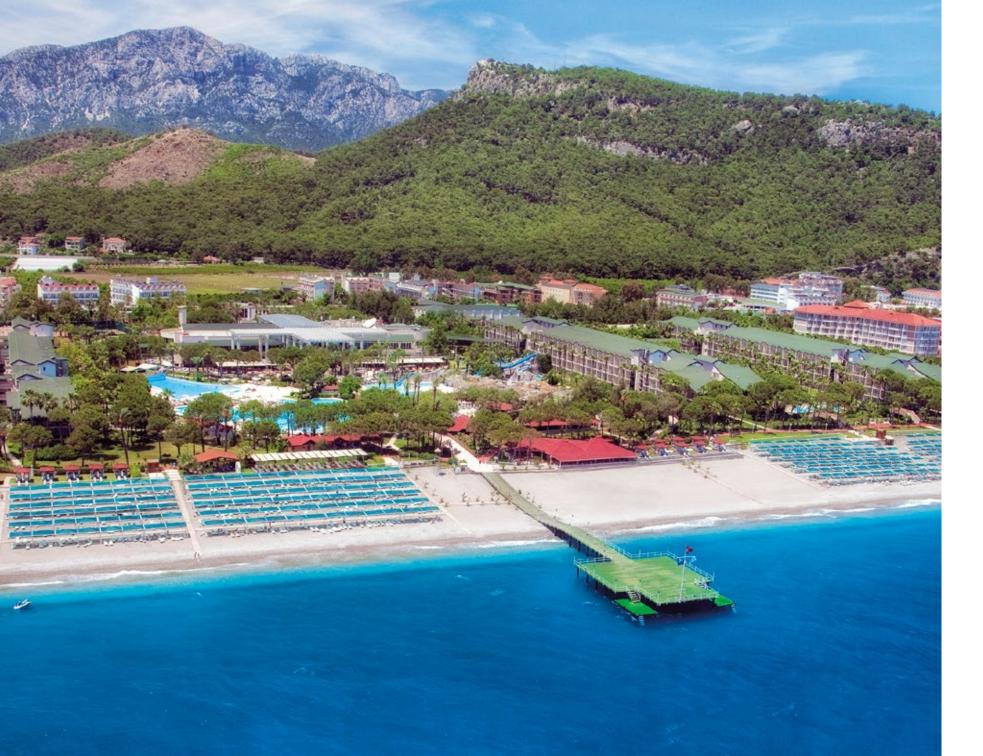

Located at a point where the gorgeous Taurus mountains and pine forests meet the blue waters of the mediterranean at the west of Antalya, Alva Donna World Palace is at distance of 55 km to Antalya city center, 65 km to the airport and only 6 km to Kemer which is famous for its vivid night life.