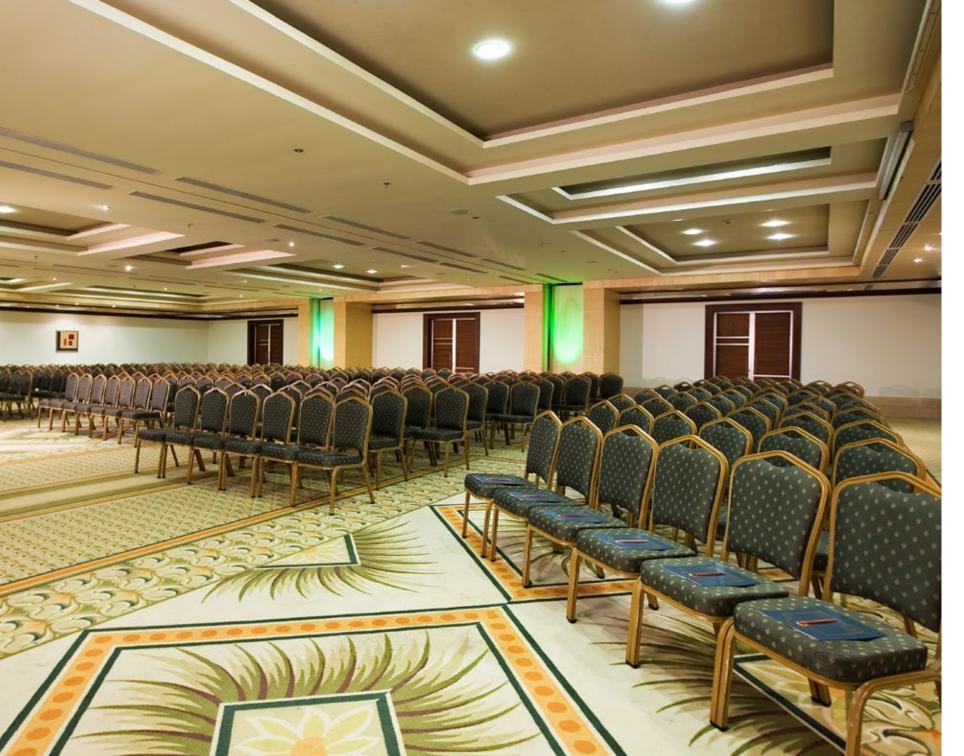

Ensuring peace and happiness in addition to maximum satisfaction for its guests, Alva Donna Hotel converts luxury to personal service.

|          | Width   | Length  | Height | Area m²            | Theatre | Class | Cocktail | Banquet | U-Shape |
|----------|---------|---------|--------|--------------------|---------|-------|----------|---------|---------|
| TURKA    | 16,20 m | 27,28 m | 3,6 m  | 442 m <sup>2</sup> | 500     | 350   | 400      | 300     | 150     |
| TURKA 1  | 8,70 m  | 16,20 m | 3,6 m  | 145 m <sup>2</sup> | 150     | 90    | 120      | 60      | 50      |
| TURKA 2  | 9,56 m  | 16,20 m | 3,6 m  | 155 m²             | 160     | 90    | 130      | 60      | 50      |
| TURKA 3  | 8,76 m  | 16,20 m | 3,6 m  | 142 m²             | 150     | 90    | 120      | 60      | 50      |
| TURKA 4  | 5,80 m  | 10 m    | 2,8 m  | 58 m²              | 45      | 30    | 35       | 36      | 20      |
| GOLFERS  | 7,90 m  | 14,70 m | 2,8 m  | 116 m²             | 120     | 70    | 90       | 50      | 40      |
| FESTİVAL | 8,10 m  | 20 m    | 2,8 m  | 162 m²             | 150     | 90    | 130      | 70      | 50      |
| CINEMA   |         |         |        |                    | 54 pax  |       |          |         |         |