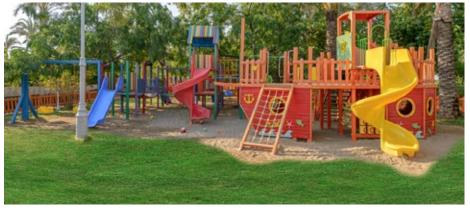

Alva Donna Exclusive Hotel was established with its original architecture in Belek – Boğazkent neighbourhood surrounded by natural beauties of the Mediterranean on an area of 64.000 m² on golden beaches of the Mediterranean; and it is 40 km away from Antalya International Airport and 50 km from Antalya city centre.

Ensuring peace and happiness in addition to maximum satisfaction for its guests, Alva Donna Hotel converts luxury to personal service.

|          | Width   | Length  | Height | Area m²            | Theatre | Class | Cocktail | Banquet | U-Shape |
|----------|---------|---------|--------|--------------------|---------|-------|----------|---------|---------|
| TURKA    | 16,20 m | 27,28 m | 3,6 m  | 442 m <sup>2</sup> | 500     | 350   | 400      | 300     | 150     |
| TURKA 1  | 8,70 m  | 16,20 m | 3,6 m  | 145 m <sup>2</sup> | 150     | 90    | 120      | 60      | 50      |
| TURKA 2  | 9,56 m  | 16,20 m | 3,6 m  | 155 m²             | 160     | 90    | 130      | 60      | 50      |
| TURKA 3  | 8,76 m  | 16,20 m | 3,6 m  | 142 m²             | 150     | 90    | 120      | 60      | 50      |
| TURKA 4  | 5,80 m  | 10 m    | 2,8 m  | 58 m²              | 45      | 30    | 35       | 36      | 20      |
| GOLFERS  | 7,90 m  | 14,70 m | 2,8 m  | 116 m²             | 120     | 70    | 90       | 50      | 40      |
| FESTİVAL | 8,10 m  | 20 m    | 2,8 m  | 162 m²             | 150     | 90    | 130      | 70      | 50      |
| CINEMA   |         |         |        |                    | 54 pax  |       |          |         |         |