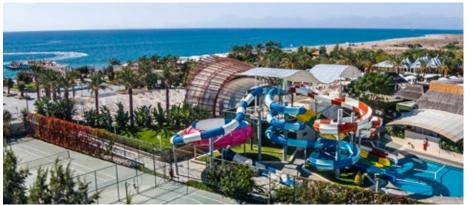

Alva Donna Exclusive Hotel was established with its original architecture in Belek – Boğazkent neighbourhood surrounded by natural beauties of the Mediterranean on an area of 64.000 m² on golden beaches of the Mediterranean; and it is 40 km away from Antalya International Airport and 50 km from Antalya city centre.

Ensuring peace and happiness in addition to maximum satisfaction for its guests, Alva Donna Hotel converts luxury to personal service.











































































|          | Width   | Length  | Height | Area m²            | Theatre | Class | Cocktail | Banquet | U-Shape |
|----------|---------|---------|--------|--------------------|---------|-------|----------|---------|---------|
| TURKA    | 16,20 m | 27,28 m | 3,6 m  | 442 m <sup>2</sup> | 500     | 350   | 400      | 300     | 150     |
| TURKA 1  | 8,70 m  | 16,20 m | 3,6 m  | 145 m <sup>2</sup> | 150     | 90    | 120      | 60      | 50      |
| TURKA 2  | 9,56 m  | 16,20 m | 3,6 m  | 155 m²             | 160     | 90    | 130      | 60      | 50      |
| TURKA 3  | 8,76 m  | 16,20 m | 3,6 m  | 142 m²             | 150     | 90    | 120      | 60      | 50      |
| TURKA 4  | 5,80 m  | 10 m    | 2,8 m  | 58 m²              | 45      | 30    | 35       | 36      | 20      |
| GOLF