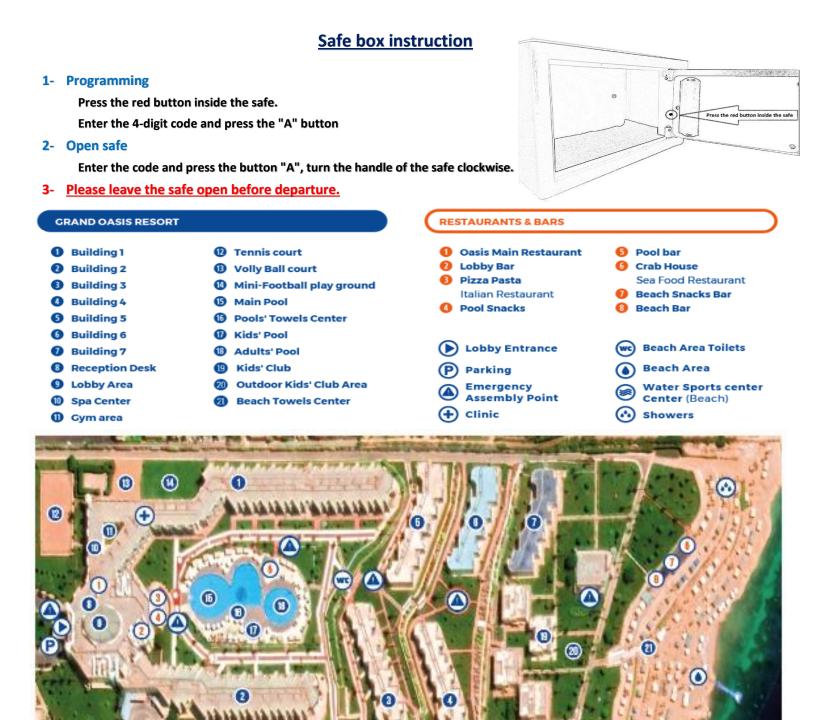

eeping: 4
- 8 + Room number Room to Room:
- From The hotel:
- 21:00 O'clock
- 22:00 O'clock
- 22:30 O'clock
- <u>20:00 O'clock</u> <u>20:30 O'clock</u>



## Beach and swimming pools open as of 08:00 am to 17:00, Guests are responsible of their own valuable belongings, as well their beach/pool towels at public areas with no liability to the hotel management.

#### Dear our valued guest,

Please ensure to make your choice **Saving Our Environment**.

We would like to thank you for assisting us participating to save our environment and the entire planet.

Majority of our customers choosing it in order to reduce our side effects for the environment.

Please be one of them by reducing Electricity, Water & entire power sources in order to reduce wasting of any materials used during your stay.